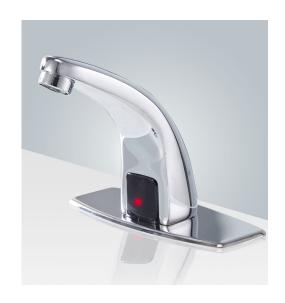

## COMMERCIAL CHROME TOUCHLESS AUTOMATIC SENSOR FAUCET SPECIFICATIONS





## Specs

Power: AC & DC 6V (batteries not included)

Water Consumption: 0.05Mpa-0.6Mpa

Detection Zone: 16-32 cm or adjustable

Motor valve lifespan: up to 500000 flushes

Battery lifespan: 100000 cycles

Static Power Consumption: 0.36mw

Working Power consumption: ≤0.5mw

Inductive Opening Time: < 1 second

Inductive Closing Time: < 2 second

Dia.of inlet / outlet pipe: G1/2"

Flux: ≥0.07L/S

Power Supply: Box Transformer (BOX)

Temperature Mixer: Below Deck Manual Mixing Valve (BDM)

Factory Default Timeout: 30s

Factory Default GPC: 0.75

Working pressure: 0.05 - 1.6 Mpa

## **FEATURES**

Commercial Grade Faucet, ADA Compliant, Cast Brass Spout, Quick Connect Fittings, Integrated Water Shut-off, Hygienic Line Flush, Water Usage and Battery Strength Reporting, Self-adapting Sensor