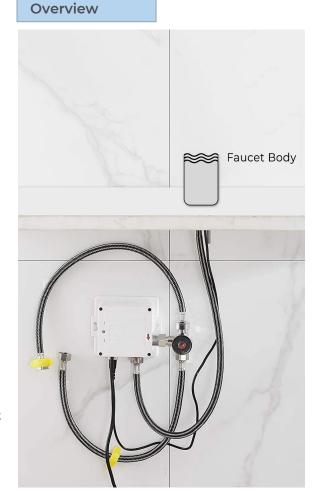

Working Power consumption: ≤0.5mw

Inductive Opening Time: < 1 second

Inductive Closing Time: < 2 second

Dia.of inlet / outlet pipe: G1/2"

Flux: ≥0.07L/S

Power Supply: Box Transformer (BOX)

Temperature Mixer: Below Deck Manual Mixing Valve (BDM)